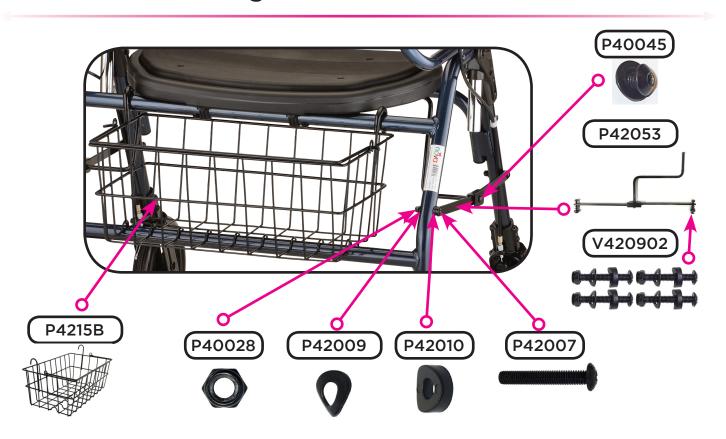

# **Seat & Backrest**

Folding Mechanism & Accessories

Wheel & Lower Assembly Components

|             | Item Number 4216                             |      |  |
|-------------|----------------------------------------------|------|--|
|             | Mighty Mack                                  |      |  |
| nova        | SERIAL # BEGINNING WITH "NT"                 |      |  |
| ITEM NUMBER | DESCRIPTION                                  | UOM  |  |
| P42004      | ANTI-RATTLE SEAT CLAMP FOR PLASTIC SEAT      | PAIR |  |
| P40021      | AXLE FEMALE FOR REAR WHEEL                   | EACH |  |
| P421613     | AXLE FOR FRONT WHEEL                         | EACH |  |
| P40017      | AXLE REAR WHEEL - MALE                       | EACH |  |
| P42161      | BACKREST BLUE                                | EACH |  |
| P42162      | BACKREST RED                                 | EACH |  |
| P4215B      | BASKET                                       | EACH |  |
| VT-33207    | BEARING FOR SWIVEL FRONT FORK                | EACH |  |
| P40006      | BEARINGS FOR WHEEL                           | BAG5 |  |
| P-CABLE     | BRAKE CABLE (PAIR)                           | PAIR |  |
| P40027      | BRAKE SHOE                                   | PAIR |  |
| P-COVER     | CABLE COVER BLACK                            | EACH |  |
| P40013      | CRIMP FOR STEEL CABLE (PAIR)                 | PAIR |  |
| P42166      | FOAM FOR BACKREST                            | EACH |  |
| P42053      | FOLDING MECHANISM                            | EACH |  |
| P421611     | FORK FOR FRONT WHEEL                         | EACH |  |
| P40031      | FORK FOR REAR WHEEL                          | EACH |  |
| P421615     | FRAME ATTACHMENT                             | EACH |  |
| P43003      | GRIP - LEFT ANATOMICAL                       | EACH |  |
| P43004      | GRIP - RIGHT ANATOMICAL                      | EACH |  |
| B14-C       | HAND BRAKE WITH STEEL CABLE                  | EACH |  |
| P42169      | HANDLE LEFT SIDE                             | EACH |  |
| P421610     | HANDLE RIGHT SIDE                            | EACH |  |
| P421612     | HANDLE SPACER                                | EACH |  |
| V420902     | HARDWARE FOR FOLDING MECHANISM               | EACH |  |
| P40015      | NUT COVER FOR WHEEL AXLES                    | EACH |  |
| P40028      | NUT FOR FOLDING MECH                         | EACH |  |
| P40016      | NUT FOR FRONT/REAR WHEEL AXLE                | BAG5 |  |
| P421619     | PLUG FOR DETACHABLE BACKREST                 | EACH |  |
| P40047      | REFLECTOR FOR BRAKE HANDLE                   | EACH |  |
| P42051      | RELEASE PIN FOR DETACHABLE BACKREST          | PAIR |  |
| P42007      | SCREW FOR FOLDING MECH. & SLANTED FRAME PLUG | EACH |  |
| P40045      | SCREW FOR FOLDING MECHANISM                  | EACH |  |
| P42167      | SCREW FOR FRAME ATTACHMENT                   | EACH |  |
| P40004      | SCREW FOR HEIGHT ADJ. KNOB                   | PAIR |  |