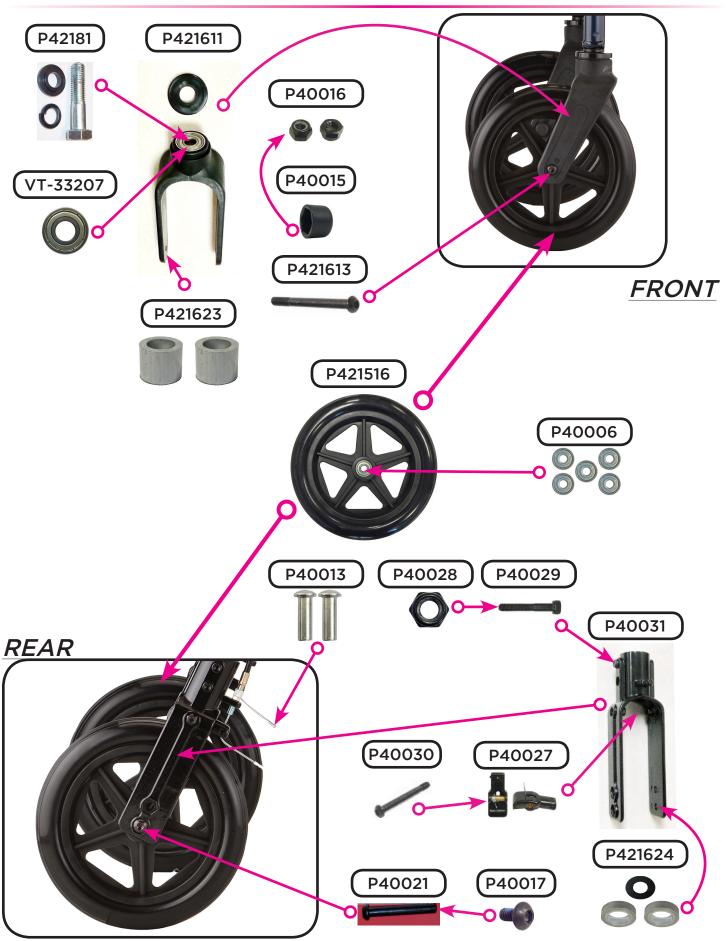

# **Seat & Backrest**

Folding Mechanism & Accessories

Wheel & Lower Assembly Components

|             | Item Number 4216                             |      |  |
|-------------|----------------------------------------------|------|--|
|             | Mighty Mack                                  |      |  |
| nova        | SERIAL # BEGINNING WITH "NT"                 |      |  |
| ITEM NUMBER | DESCRIPTION                                  | UOM  |  |
| P42004      | ANTI-RATTLE SEAT CLAMP FOR PLASTIC SEAT      | PAIR |  |
| P40021      | AXLE FEMALE FOR REAR WHEEL                   | EACH |  |
| P421613     | AXLE FOR FRONT WHEEL                         | EACH |  |
| P40017      | AXLE REAR WHEEL - MALE                       | EACH |  |
| P42161      | BACKREST BLUE                                | EACH |  |
| P42162      | BACKREST RED                                 | EACH |  |
| P4215B      | BASKET                                       | EACH |  |
| VT-33207    | BEARING FOR SWIVEL FRONT FORK                | EACH |  |
| P40006      | BEARINGS FOR WHEEL                           | BAG5 |  |
| P-CABLE     | BRAKE CABLE (PAIR)                           | PAIR |  |
| P40027      | BRAKE SHOE                                   | PAIR |  |
| P-COVER     | CABLE COVER BLACK                            | EACH |  |
| P40013      | CRIMP FOR STEEL CABLE (PAIR)                 | PAIR |  |
| P42166      | FOAM FOR BACKREST                            | EACH |  |
| P42053      | FOLDING MECHANISM                            | EACH |  |
| P421611     | FORK FOR FRONT WHEEL                         | EACH |  |
| P40031      | FORK FOR REAR WHEEL                          | EACH |  |
| P421615     | FRAME ATTACHMENT                             | EACH |  |
| P43003      | GRIP - LEFT ANATOMICAL                       | EACH |  |
| P43004      | GRIP - RIGHT ANATOMICAL                      | EACH |  |
| B14-C       | HAND BRAKE WITH STEEL CABLE                  | EACH |  |
| P42169      | HANDLE LEFT SIDE                             | EACH |  |
| P421610     | HANDLE RIGHT SIDE                            | EACH |  |
| P421612     | HANDLE SPACER                                | EACH |  |
| V420902     | HARDWARE FOR FOLDING MECHANISM               | EACH |  |
| P40015      | NUT COVER FOR WHEEL AXLES                    | EACH |  |
| P40028      | NUT FOR FOLDING MECH                         | EACH |  |
| P40016      | NUT FOR FRONT/REAR WHEEL AXLE                | BAG5 |  |
| P421619     | PLUG FOR DETACHABLE BACKREST                 | EACH |  |
| P40047      | REFLECTOR FOR BRAKE HANDLE                   | EACH |  |
| P42051      | RELEASE PIN FOR DETACHABLE BACKREST          | PAIR |  |
| P42007      | SCREW FOR FOLDING MECH. & SLANTED FRAME PLUG | EACH |  |
| P40045      | SCREW FOR FOLDING MECHANISM                  | EACH |  |
| P42167      | SCREW FOR FRAME ATTACHMENT                   | EACH |  |
| P40004      | SCREW FOR HEIGHT ADJ. KNOB                   | PAIR |  |

| nova        | Item Number 4216                               |      |
|-------------|------------------------------------------------|------|
|             | Mighty Mack                                    |      |
|             | SERIAL # BEGINNING WITH "NT"                   |      |
| ITEM NUMBER | DESCRIPTION                                    | UOM  |
| P40007      | SCREW TO ADJUST CABLE TENSION                  | EACH |
| P40030      | SCREW TO ATTACH BRAKE SHOE TO REAR FORK        | EACH |
| C40006      | SCREW TO ATTACH HAND BRAKE                     | EACH |
| P40029      | SCREW TO ATTACH REAR FORK TO FRAME             | EACH |
| P40001      | SCREWS TO ATTACH PLASTIC SEAT                  | BAG5 |
| P42163      | SEAT                                           | EACH |
| P42164      | SEAT PAD                                       | EACH |
| P421624     | SPACERS & WASHER FOR REAR WHEEL                | SET  |
| P421623     | SPACERS FOR 4216 FRONT WHEEL                   | PAIR |
| P40005      | STAR HEIGHT ADJUSTMENT KNOB                    | PAIR |
| P42181      | STEM FOR FRONT FORK                            | EACH |
| P421618     | U-SHAPE SEAT ATTACHMENT                        | EACH |
| P42009      | WASHER FOR FOLDING MECHANISM CONTOURED         | EACH |
| P42010      | WASHER PLASTIC CONTOURED FOR FOLDING MECHANISM | EACH |
| P421516     | WHEEL BLACK                                    | EACH |