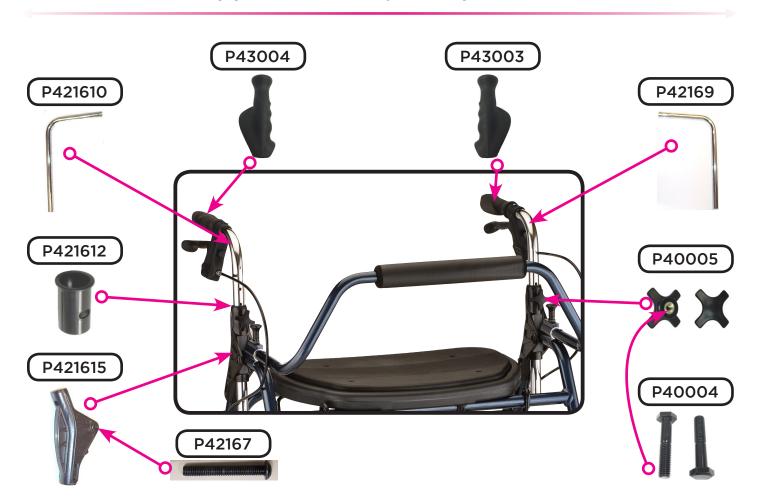

# **Upper Assembly Components**

# **Seat & Backrest**

Folding Mechanism & Accessories

Wheel & Lower Assembly Components

|             | Item Number 4216                             |      |  |
|-------------|----------------------------------------------|------|--|
|             | Mighty Mack                                  |      |  |
| nova        | SERIAL # BEGINNING WITH "NT"                 |      |  |
| ITEM NUMBER | DESCRIPTION                                  | UOM  |  |
| P42004      | ANTI-RATTLE SEAT CLAMP FOR PLASTIC SEAT      | PAIR |  |
| P40021      | AXLE FEMALE FOR REAR WHEEL                   | EACH |  |
| P421613     | AXLE FOR FRONT WHEEL                         | EACH |  |
| P40017      | AXLE REAR WHEEL - MALE                       | EACH |  |
| P42161      | BACKREST BLUE                                | EACH |  |
| P42162      | BACKREST RED                                 | EACH |  |
| P4215B      | BASKET                                       | EACH |  |
| VT-33207    | BEARING FOR SWIVEL FRONT FORK                | EACH |  |
| P40006      | BEARINGS FOR WHEEL                           | BAG5 |  |
| P-CABLE     | BRAKE CABLE (PAIR)                           | PAIR |  |
| P40027      | BRAKE SHOE                                   | PAIR |  |
| P-COVER     | CABLE COVER BLACK                            | EACH |  |
| P40013      | CRIMP FOR STEEL CABLE (PAIR)                 | PAIR |  |
| P42166      | FOAM FOR BACKREST                            | EACH |  |
| P42053      | FOLDING MECHANISM                            | EACH |  |
| P421611     | FORK FOR FRONT WHEEL                         | EACH |  |
| P40031      | FORK FOR REAR WHEEL                          | EACH |  |
| P421615     | FRAME ATTACHMENT                             | EACH |  |
| P43003      | GRIP - LEFT ANATOMICAL                       | EACH |  |
| P43004      | GRIP - RIGHT ANATOMICAL                      | EACH |  |
| B14-C       | HAND BRAKE WITH STEEL CABLE                  | EACH |  |
| P42169      | HANDLE LEFT SIDE                             | EACH |  |
| P421610     | HANDLE RIGHT SIDE                            | EACH |  |
| P421612     | HANDLE SPACER                                | EACH |  |
| V420902     | HARDWARE FOR FOLDING MECHANISM               | EACH |  |
| P40015      | NUT COVER FOR WHEEL AXLES                    | EACH |  |
| P40028      | NUT FOR FOLDING MECH                         | EACH |  |
| P40016      | NUT FOR FRONT/REAR WHEEL AXLE                | BAG5 |  |
| P421619     | PLUG FOR DETACHABLE BACKREST                 | EACH |  |
| P40047      | REFLECTOR FOR BRAKE HANDLE                   | EACH |  |
| P42051      | RELEASE PIN FOR DETACHABLE BACKREST          | PAIR |  |
| P42007      | SCREW FOR FOLDING MECH. & SLANTED FRAME PLUG | EACH |  |
| P40045      | SCREW FOR FOLDING MECHANISM                  | EACH |  |
| P42167      | SCREW FOR FRAME ATTACHMENT                   | EACH |  |
| P40004      | SCREW FOR HEIGHT ADJ. KNOB                   | PAIR |  |