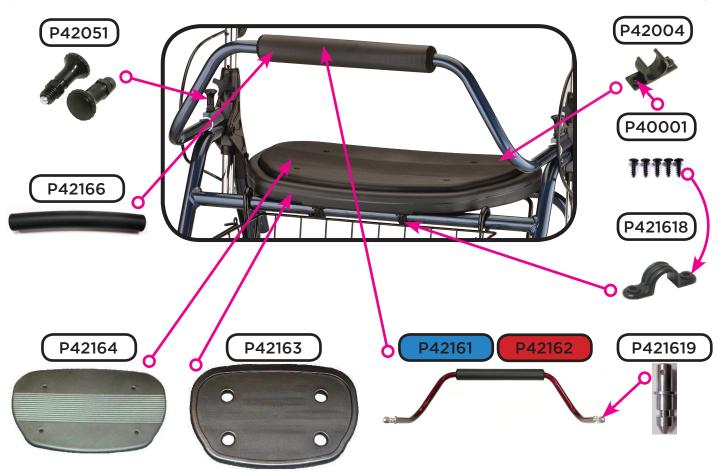

# **Upper Assembly Components**

# **Seat & Backrest**

Folding Mechanism & Accessories

Wheel & Lower Assembly Components

|             | Item Number 4216                             |      |  |
|-------------|----------------------------------------------|------|--|
|             | Mighty Mack                                  |      |  |
| nova        | SERIAL # BEGINNING WITH "NT"                 |      |  |
| ITEM NUMBER | DESCRIPTION                                  | UOM  |  |
| P42004      | ANTI-RATTLE SEAT CLAMP FOR PLASTIC SEAT      | PAIR |  |
| P40021      | AXLE FEMALE FOR REAR WHEEL                   | EACH |  |
| P421613     | AXLE FOR FRONT WHEEL                         | EACH |  |
| P40017      | AXLE REAR WHEEL - MALE                       | EACH |  |
| P42161      | BACKREST BLUE                                | EACH |  |
| P42162      | BACKREST RED                                 | EACH |  |
| P4215B      | BASKET                                       | EACH |  |
| VT-33207    | BEARING FOR SWIVEL FRONT FORK                | EACH |  |
| P40006      | BEARINGS FOR WHEEL                           | BAG5 |  |
| P-CABLE     | BRAKE CABLE (PAIR)                           | PAIR |  |
| P40027      | BRAKE SHOE                                   | PAIR |  |
| P-COVER     | CABLE COVER BLACK                            | EACH |  |
| P40013      | CRIMP FOR STEEL CABLE (PAIR)                 | PAIR |  |
| P42166      | FOAM FOR BACKREST                            | EACH |  |
| P42053      | FOLDING MECHANISM                            | EACH |  |
| P421611     | FORK FOR FRONT WHEEL                         | EACH |  |
| P40031      | FORK FOR REAR WHEEL                          | EACH |  |
| P421615     | FRAME ATTACHMENT                             | EACH |  |
| P43003      | GRIP - LEFT ANATOMICAL                       | EACH |  |
| P43004      | GRIP - RIGHT ANATOMICAL                      | EACH |  |
| B14-C       | HAND BRAKE WITH STEEL CABLE                  | EACH |  |
| P42169      | HANDLE LEFT SIDE                             | EACH |  |
| P421610     | HANDLE RIGHT SIDE                            | EACH |  |
| P421612     | HANDLE SPACER                                | EACH |  |
| V420902     | HARDWARE FOR FOLDING MECHANISM               | EACH |  |
| P40015      | NUT COVER FOR WHEEL AXLES                    | EACH |  |
| P40028      | NUT FOR FOLDING MECH                         | EACH |  |
| P40016      | NUT FOR FRONT/REAR WHEEL AXLE                | BAG5 |  |
| P421619     | PLUG FOR DETACHABLE BACKREST                 | EACH |  |
| P40047      | REFLECTOR FOR BRAKE HANDLE                   | EACH |  |
| P42051      | RELEASE PIN FOR DETACHABLE BACKREST          | PAIR |  |
| P42007      | SCREW FOR FOLDING MECH. & SLANTED FRAME PLUG | EACH |  |
| P40045      | SCREW FOR FOLDING MECHANISM                  | EACH |  |
| P42167      | SCREW FOR FRAME ATTACHMENT                   | EACH |  |
| P40004      | SCREW FOR HEIGHT ADJ. KNOB                   | PAIR |  |