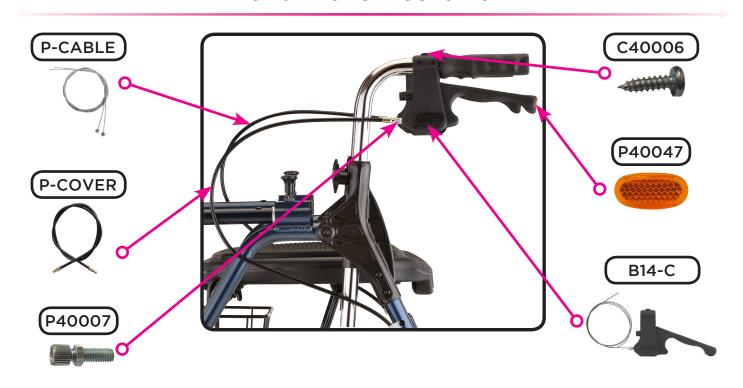

# Hand Brake Mechanism

# **Seat & Backrest**

Folding Mechanism & Accessories

Wheel & Lower Assembly Components

|             | Item Number 4216                             |      |  |
|-------------|----------------------------------------------|------|--|
|             | Mighty Mack                                  |      |  |
| nova        | SERIAL # BEGINNING WITH "NT"                 |      |  |
| ITEM NUMBER | DESCRIPTION                                  | UOM  |  |
| P42004      | ANTI-RATTLE SEAT CLAMP FOR PLASTIC SEAT      | PAIR |  |
| P40021      | AXLE FEMALE FOR REAR WHEEL                   | EACH |  |
| P421613     | AXLE FOR FRONT WHEEL                         | EACH |  |
| P40017      | AXLE REAR WHEEL - MALE                       | EACH |  |
| P42161      | BACKREST BLUE                                | EACH |  |
| P42162      | BACKREST RED                                 | EACH |  |
| P4215B      | BASKET                                       | EACH |  |
| VT-33207    | BEARING FOR SWIVEL FRONT FORK                | EACH |  |
| P40006      | BEARINGS FOR WHEEL                           | BAG5 |  |
| P-CABLE     | BRAKE CABLE (PAIR)                           | PAIR |  |
| P40027      | BRAKE SHOE                                   | PAIR |  |
| P-COVER     | CABLE COVER BLACK                            | EACH |  |
| P40013      | CRIMP FOR STEEL CABLE (PAIR)                 | PAIR |  |
| P42166      | FOAM FOR BACKREST                            | EACH |  |
| P42053      | FOLDING MECHANISM                            | EACH |  |
| P421611     | FORK FOR FRONT WHEEL                         | EACH |  |
| P40031      | FORK FOR REAR WHEEL                          | EACH |  |
| P421615     | FRAME ATTACHMENT                             | EACH |  |
| P43003      | GRIP - LEFT ANATOMICAL                       | EACH |  |
| P43004      | GRIP - RIGHT ANATOMICAL                      | EACH |  |
| B14-C       | HAND BRAKE WITH STEEL CABLE                  | EACH |  |
| P42169      | HANDLE LEFT SIDE                             | EACH |  |
| P421610     | HANDLE RIGHT SIDE                            | EACH |  |
| P421612     | HANDLE SPACER                                | EACH |  |
| V420902     | HARDWARE FOR FOLDING MECHANISM               | EACH |  |
| P40015      | NUT COVER FOR WHEEL AXLES                    | EACH |  |
| P40028      | NUT FOR FOLDING MECH                         | EACH |  |
| P40016      | NUT FOR FRONT/REAR WHEEL AXLE                | BAG5 |  |
| P421619     | PLUG FOR DETACHABLE BACKREST                 | EACH |  |
| P40047      | REFLECTOR FOR BRAKE HANDLE                   | EACH |  |
| P42051      | RELEASE PIN FOR DETACHABLE BACKREST          | PAIR |  |
| P42007      | SCREW FOR FOLDING MECH. & SLANTED FRAME PLUG | EACH |  |
| P40045      | SCREW FOR FOLDING MECHANISM                  | EACH |  |
| P42167      | SCREW FOR FRAME ATTACHMENT                   | EACH |  |
| P40004      | SCREW FOR HEIGHT ADJ. KNOB                   | PAIR |  |